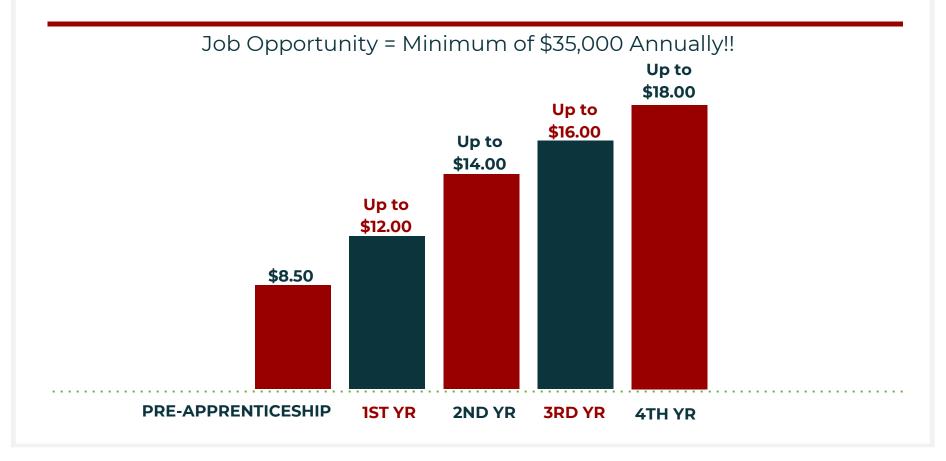

#### WHY PURSUE AN APPRENTICESHIP?

- •Earn \$ while learning
- •Free college
- •Journeyman Certificate from the State of North Carolina and USDOL
- ·AAS Degree in Mechanical Engineering Technology, Mechatronics Engineering Technology or Automotive Systems Technology
- ·Guaranteed Job Opportunity in a Future Ready Career