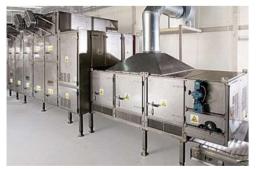

# **Buhler Aeroglide**

Bühler Aeroglide manufactures industrial systems for drying, roasting and toasting foods products such as French fries and breakfast cereals; feed products like pet food and fish feed; and industrial products, including rubber and charcoal briquettes.